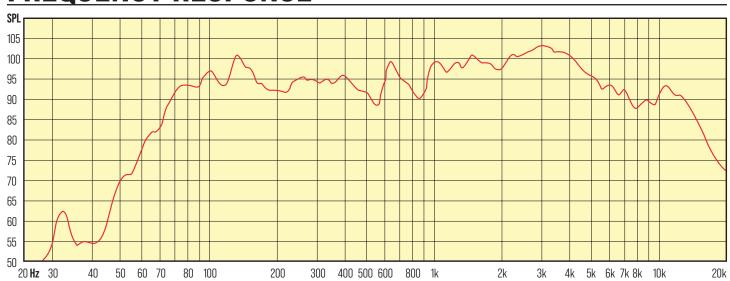

in our Anthem Series was purpose-built to optimize their overall power and functionality without compromising their finely-tuned classic American-voiced tone. After hundreds of hours of research, parts selection, and testing, we're confident we have outfitted each of these speaker baskets with their perfect paper, voice coil, and magnet counterparts. Straight-seamed ribbed cones, were chosen for their superior performance and unmatched tone, and top-shelf voice coils and magnets have been carefully paired to each of their respective speaker cone sizes.

## **SPECIFICATIONS**

MAGNET TYPE 10 oz. CERAMIC

**BASKET TYPE** POWDER COATED STAMPED STEEL

**VOICE COIL MATERIAL** NOMEX

**VOICE COIL DC RESISTANCE**  $6.5/13 \Omega$ 

**VOICE COIL DIAMETER** 1" / 25.4mm

## **FREQUENCY RESPONSE**