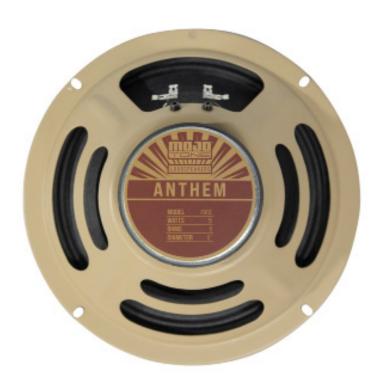

## DIAMETER 8"/203.2mm WATTS 15 IMPEDANCE $488\Omega$ SENSITIVITY 91 db

A huge part of being a musician is being intentional about your work. This concept can apply to sound, songwriting, aesthetic, and even gear selection; which goes hand-in-hand with the philosophy behind our Anthem Series Speakers. Each speaker in our Anthem Series was purpose-built to optimize their overall power and functionality without compromising their finely-tuned classic American-voiced tone. After hundreds of hours of research, parts selection, and testing, we're confident we have outfitted each of these speaker baskets with their perfect paper, voice coil, and magnet counterparts. Straight-seamed ribbed cones, were chosen for their superior performance and unmatched tone, and top-shelf voice coils and magnets have been carefully paired to each of their respective speaker cone sizes.