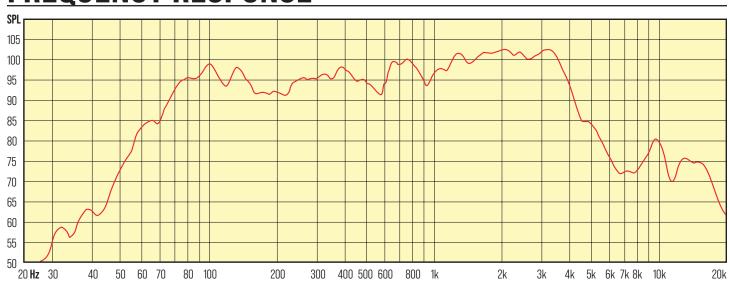

our Anthem Series was purpose-built to optimize their overall power and functionality without compromising their finely-tuned classic American-voiced tone. After hundreds of hours of research, parts selection, and testing, we're confident we have outfitted each of these speaker baskets with their perfect paper, voice coil, and magnet counterparts. Straight-seamed ribbed cones, were chosen for their superior performance and unmatched tone, and top-shelf voice coils and magnets have been carefully paired to each of their respective speaker cone sizes.

## **SPECIFICATIONS**

MAGNET TYPE 15 oz. CERAMIC

**BASKET TYPE** POWDER COATED STAMPED STEEL

**VOICE COIL MATERIAL** NOMEX

**VOICE COIL DC RESISTANCE**  $6.5/13 \Omega$ 

**VOICE COIL DIAMETER** 1.25" / 31.75mm

## **FREQUENCY RESPONSE**