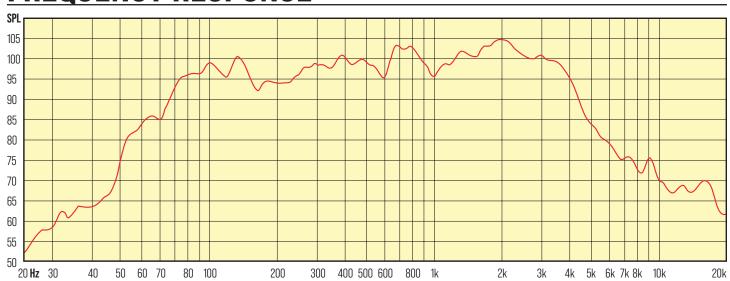

n our Anthem Series was purpose-built to optimize their overall power and functionality without compromising their finely-tuned classic American-voiced tone. After hundreds of hours of research, parts selection, and testing, we're confident we have outfitted each of these speaker baskets with their perfect paper, voice coil, and magnet counterparts. Straight-seamed ribbed cones, were chosen for their superior performance and unmatched tone, and top-shelf voice coils and magnets have been carefully paired to each of their respective speaker cone sizes.

## **SPECIFICATIONS**

MAGNET TYPE 30 oz. CERAMIC

**BASKET TYPE** POWDER COATED STAMPED STEEL

**VOICE COIL MATERIAL** NOMEX

**VOICE COIL DC RESISTANCE**  $6.5/13 \Omega$ 

**VOICE COIL DIAMETER** 1.5" / 38.1mm

## **FREQUENCY RESPONSE**